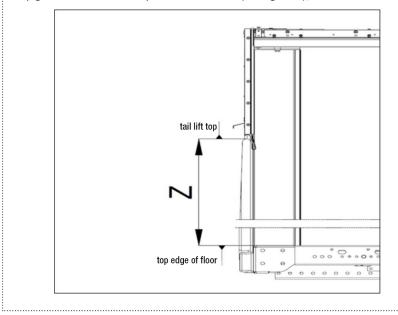

## Height of Taillift (Z) from top edge of floor

mm (indication mandatory)

Top gate is available from (300) 450–1,000mm and (values for sliding roofs in brackets) Top gate is flush with the top of the crossbeam (sliding roofs), for fixed roofs the connection has an offset