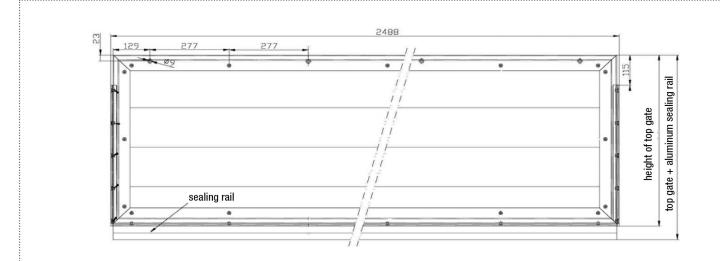

## **MEASURES**

Total widht of top gate (incl. profile gasket and centering bar) 2.488 mm Aluminum sealing rail of top gate (to overlap with Taillift) has a height of 50mm and is not taken into account for measuring the height